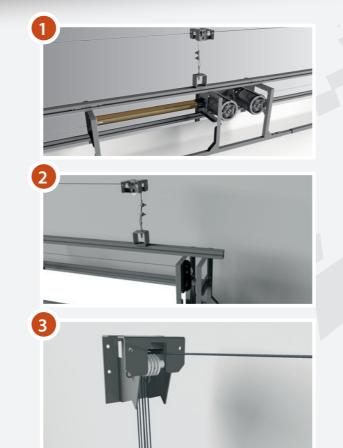

## The giant.

Designed and produced under the most severe safety standards, BIGMOT is the solution for very large cinemas, theatres, auditoriums and conference halls.

The screen utilizes the polichinelle working system, where the roller is lowered along with the projection surface and two steel strings. It also uses precision components, oversized mechanics and motorization, two safety systems with an electro-mechanical brake to prevent the screen collapsing, and anti-derailment side plates to wind up the cables safely.

The screen movements as well as the stop buffers positions are adjusted by a ground operator via control unit. On request, the screen is equipped with the winch lifting kit which permits mounting by only using two technicians and scaffolding in complete safety (strongly recommended). The installation with the lifting kit saves time and labour unlike the manual one. Besides, any maintenance operation is made easier when the screen is lying on the ground.