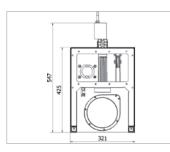

## Available sizes chart

|      | 2.35:1 + 1m<br>H D<br>B |      |                  | O<br>kg |
|------|-------------------------|------|------------------|---------|
| Mod  | B x H (cm)              | D    | X x Y x L (cm)   | kg      |
| 800  | 800 x 440               | 359″ | 470 x 305 x 850  | 180     |
| 850  | 850 x 462               | 381″ | 470 x 305 x 900  | 190     |
| 900  | 900 x 483               | 402″ | 470 x 305 x 950  | 200     |
| 950  | 950 x 504               | 423″ | 470 x 305 x 1000 | 210     |
| 1000 | 1000 x 526              | 445″ | 470 x 305 x 1050 | 220     |

|      | 2.35:1 + 1m<br>H D<br>B |      |                  | O<br>kg |
|------|-------------------------|------|------------------|---------|
| Mod  | B x H (cm)              | D    | X x Y x L (cm)   | kg      |
| 1050 | 1050 x 547              | 466″ | 470 x 305 x 1100 | 230     |
| 1100 | 1100 x 568              | 487″ | 470 x 305 x 1150 | 240     |
| 1150 | 1150 x 589              | 509″ | 470 x 305 x 1200 | 250     |
| 1200 | 1200 x 611              | 530″ | 470 x 305 x 1250 | 260     |