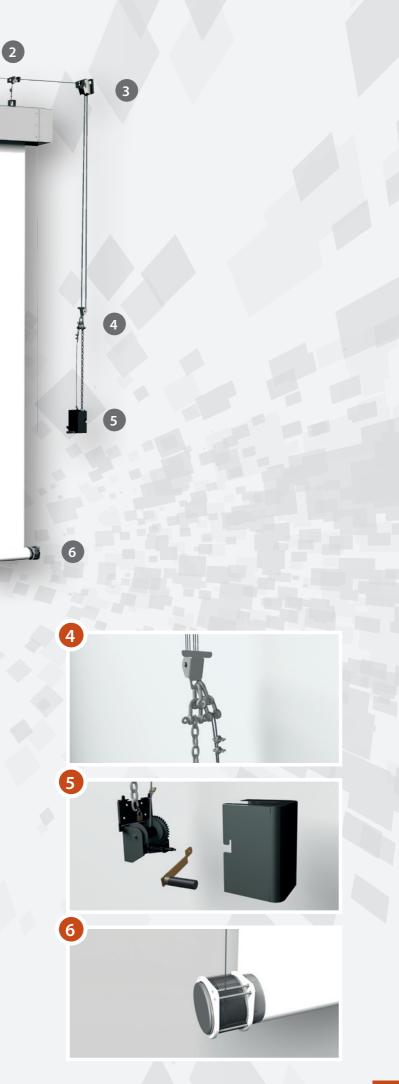

## The giant.

Designed and produced under the most severe safety standards, BIGMOT is the solution for very large cinemas, theatres, auditoriums and conference halls.

The screen utilizes the polichinelle working system, where the roller is lowered along with the projection surface and two steel strings. It also uses precision components, oversized mechanics and motorization, two safety systems with an electro-mechanical brake to prevent the screen collapsing, and anti-derailment side plates to wind up the cables safely.

The screen movements as well as the stop buffers positions are adjusted by a ground operator via control unit. On request, the screen is equipped with the winch lifting kit which permits mounting by only using two technicians and scaffolding in complete safety (strongly recommended). The installation with the lifting kit saves time and labour unlike the manual one. Besides, any maintenance operation is made easier when the screen is lying on the ground.